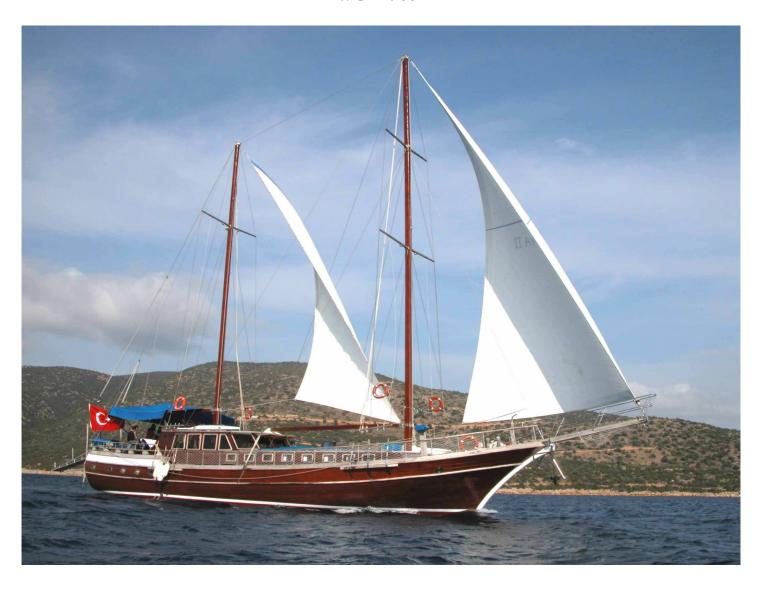

## **WG IN 002**

| Flag                 | Italy                              | Equipment             | Navigation and safety                |
|----------------------|------------------------------------|-----------------------|--------------------------------------|
| Year of construction | 1994/2004                          | Water maker           | Yes                                  |
| Length LOA           | 24.40 mt                           | Fuel capacity         | 2.500 lt                             |
| Beam                 | 6.40 mt                            | Water capacity        | 5.000 lt                             |
| Draft                | 2.50 mt                            | Generator             | Yes                                  |
| Rigging              | Ketch                              | Air conditioned       | In all cabins                        |
| Displacement         | 70 t                               | Guest cabins          | 7 double of which 2 with 3° bed      |
| Hull material        | Mahogany                           | Guest bathroom        | 7 with shower                        |
| Engine               | 240 Hp Delfin                      | Crew                  | 3 (captain, cook and seaman)         |
| Speed                | 8 knots (cruise); 10 Knots (max)   | Crew cabin            | 2                                    |
| Supplies             | TV, Dvd, stereo music, bar, ice ma | aker, canoe, windsurf | , snorkelling equipment, tender with |