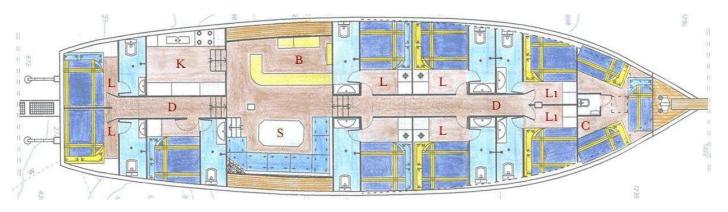

## **WG IN 002**

| Flag                 | Italy                              | Equipment             | Navigation and safety                |
|----------------------|------------------------------------|-----------------------|--------------------------------------|
| Year of construction | 1994/2004                          | Water maker           | Yes                                  |
| Length LOA           | 24.40 mt                           | Fuel capacity         | 2.500 lt                             |
| Beam                 | 6.40 mt                            | Water capacity        | 5.000 lt                             |
| Draft                | 2.50 mt                            | Generator             | Yes                                  |
| Rigging              | Ketch                              | Air conditioned       | In all cabins                        |
| Displacement         | 70 t                               | Guest cabins          | 7 double of which 2 with 3° bed      |
| Hull material        | Mahogany                           | Guest bathroom        | 7 with shower                        |
| Engine               | 240 Hp Delfin                      | Crew                  | 3 (captain, cook and seaman)         |
| Speed                | 8 knots (cruise); 10 Knots (max)   | Crew cabin            | 2                                    |
| Supplies             | TV, Dvd, stereo music, bar, ice ma | aker, canoe, windsurf | , snorkelling equipment, tender with |