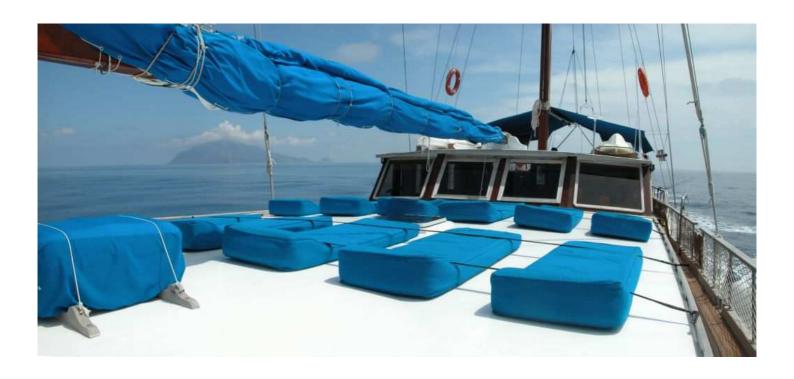

## **WG IN 002**

| Flag                 | Italy                              | Equipment             | Navigation and safety                |
|----------------------|------------------------------------|-----------------------|--------------------------------------|
| Year of construction | 1994/2004                          | Water maker           | Yes                                  |
| Length LOA           | 24.40 mt                           | Fuel capacity         | 2.500 lt                             |
| Beam                 | 6.40 mt                            | Water capacity        | 5.000 lt                             |
| Draft                | 2.50 mt                            | Generator             | Yes                                  |
| Rigging              | Ketch                              | Air conditioned       | In all cabins                        |
| Displacement         | 70 t                               | Guest cabins          | 7 double of which 2 with 3° bed      |
| Hull material        | Mahogany                           | Guest bathroom        | 7 with shower                        |
| Engine               | 240 Hp Delfin                      | Crew                  | 3 (captain, cook and seaman)         |
| Speed                | 8 knots (cruise); 10 Knots (max)   | Crew cabin            | 2                                    |
| Supplies             | TV, Dvd, stereo music, bar, ice ma | aker, canoe, windsurf | , snorkelling equipment, tender with |