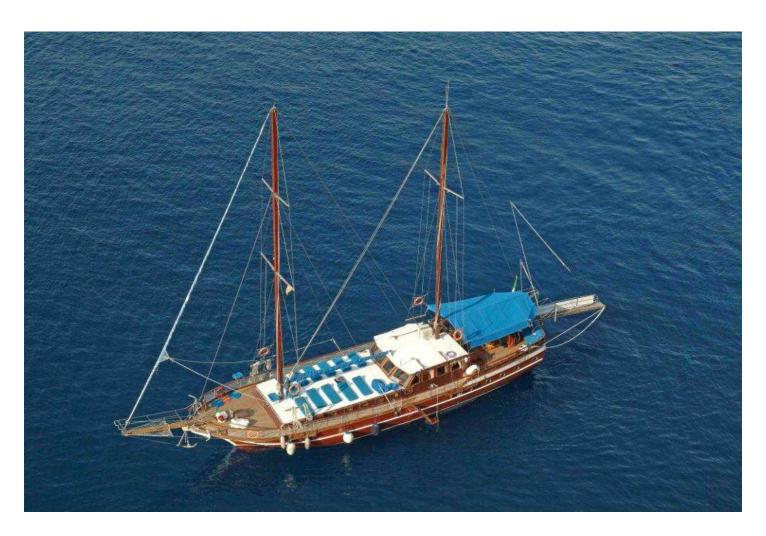

## **WG IN 002**

| Flag                 | Italy                              | Equipment             | Navigation and safety                |
|----------------------|------------------------------------|-----------------------|--------------------------------------|
| Year of construction | 1994/2004                          | Water maker           | Yes                                  |
| Length LOA           | 24.40 mt                           | Fuel capacity         | 2.500 lt                             |
| Beam                 | 6.40 mt                            | Water capacity        | 5.000 lt                             |
| Draft                | 2.50 mt                            | Generator             | Yes                                  |
| Rigging              | Ketch                              | Air conditioned       | In all cabins                        |
| Displacement         | 70 t                               | Guest cabins          | 7 double of which 2 with 3° bed      |
| Hull material        | Mahogany                           | Guest bathroom        | 7 with shower                        |
| Engine               | 240 Hp Delfin                      | Crew                  | 3 (captain, cook and seaman)         |
| Speed                | 8 knots (cruise); 10 Knots (max)   | Crew cabin            | 2                                    |
| Supplies             | TV, Dvd, stereo music, bar, ice ma | aker, canoe, windsurf | , snorkelling equipment, tender with |