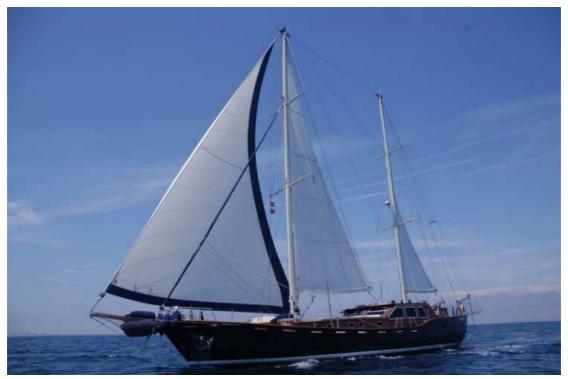

Turkish Gulet built steel. It offers wide and comfortable spaces, all with air conditioning. It accomodates 8 - 9 persons, 3 crew members, with good service.

| Flag                 | Italy                                                                                            |
|----------------------|--------------------------------------------------------------------------------------------------|
| Year of Construction | 2007                                                                                             |
| Loa                  | 26.00                                                                                            |
| Beam                 | 6.60                                                                                             |
| Draft                | 2.60                                                                                             |
| Rigging              | Ketch                                                                                            |
| Displacement         | 70                                                                                               |
| Hull                 | Steel - wood                                                                                     |
| Sail area            | -                                                                                                |
| Engine               | 2 x 260 hp Volvo Penta                                                                           |
| Speed                | 10 knots                                                                                         |
| Generator            | yes                                                                                              |
| Air conditioned      | yes                                                                                              |
| Equipment            | Tender with outboard engine, VHF, autopilot, depth sounder, GPS, radar, telephone, fax.          |
| Water maker          | -                                                                                                |
| Fuel                 | 3.800                                                                                            |
| Fresh Water          | 4.000                                                                                            |
| Holding              | -                                                                                                |
| Guest Cabins         | 3 double and 1 twin                                                                              |
| Bathroom             | 4 with shower cube                                                                               |
| Crew                 | Captain, cook, seamen                                                                            |
| Crew cabin           | 1                                                                                                |
| Supplies             | Tv colr, stereo-cd, boiler, refrigerator, deep freezer, dishwasher, water ski, kayak, snorkellig |
|                      |                                                                                                  |