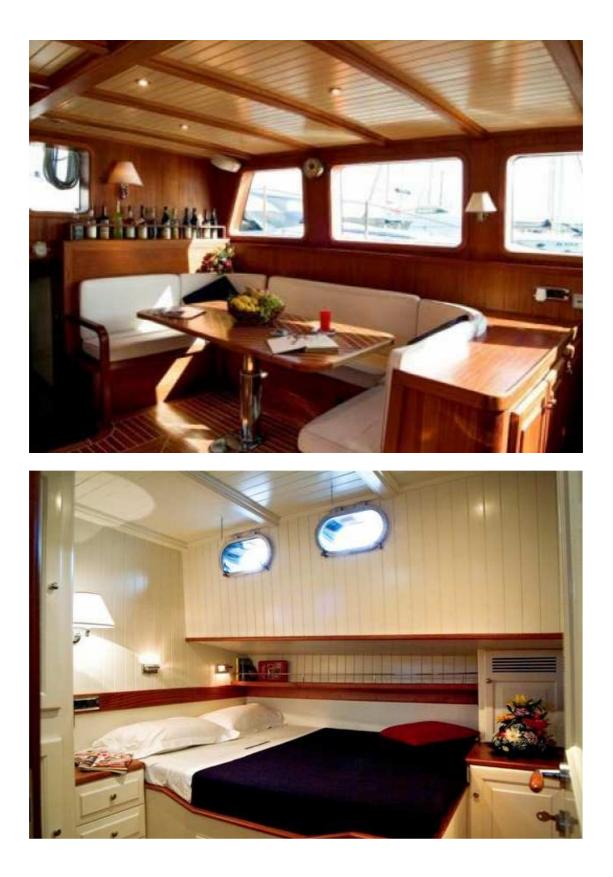

Turkish Gulet built steel. It offers wide and comfortable spaces, all with air conditioning. It accomodates 8 - 9 persons, 3 crew members, with good service.

| Flag                 | Italy                                                                                            |
|----------------------|--------------------------------------------------------------------------------------------------|
| Year of Construction | 2007                                                                                             |
| Loa                  | 26.00                                                                                            |
| Beam                 | 6.60                                                                                             |
| Draft                | 2.60                                                                                             |
| Rigging              | Ketch                                                                                            |
| Displacement         | 70                                                                                               |
| Hull                 | Steel - wood                                                                                     |
| Sail area            | -                                                                                                |
| Engine               | 2 x 260 hp Volvo Penta                                                                           |
| Speed                | 10 knots                                                                                         |
| Generator            | yes                                                                                              |
| Air conditioned      | yes                                                                                              |
| Equipment            | Tender with outboard engine, VHF, autopilot, depth sounder, GPS, radar, telephone, fax.          |
| Water maker          | -                                                                                                |
| Fuel                 | 3.800                                                                                            |
| Fresh Water          | 4.000                                                                                            |
| Holding              | -                                                                                                |
| Guest Cabins         | 3 double and 1 twin                                                                              |
| Bathroom             | 4 with shower cube                                                                               |
| Crew                 | Captain, cook, seamen                                                                            |
| Crew cabin           | 1                                                                                                |
| Supplies             | Tv colr, stereo-cd, boiler, refrigerator, deep freezer, dishwasher, water ski, kayak, snorkellig |
|                      |                                                                                                  |