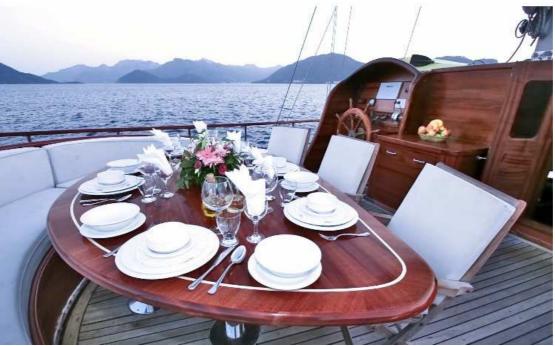

Classic Turkish Gulet with wide and comfortable spaces. The length is of 24 mt. It accomodates up to 8 persons, 4 crew members, with a good service.

Flag Italy Year of Construction 2006 Loa 24.00 Beam 6.20 2.80 Draft Rigging Ketch Displacement