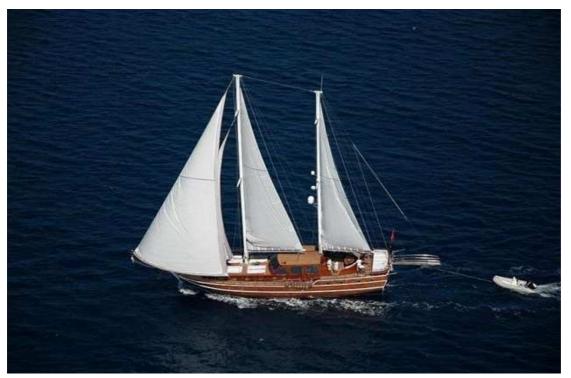

Classic Turkish Gulet with wide and comfortable spaces. The length is of 24 mt. It accomodates up to 8 persons, 4 crew members, with a good service.

Flag Italy Year of Construction 2006 Loa 24.00 Beam 6.20 2.80 Draft Rigging Ketch Displacement

Hull Mahogany

Sail area

2 x 210 hp lveco Engine

Speed 11 knots Generator 2 x 17 kw Air conditioned In all spaces

Equipment Depth sounder, radar, VHF, GPS, autopilot, tender with outboard engine, safety equipment