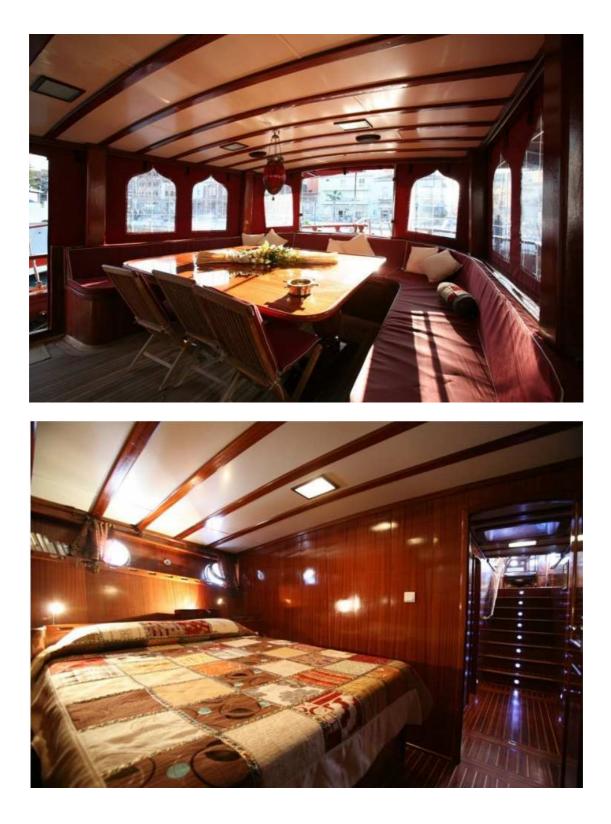

Elegant Turkish Gulet with wide and comfortable spaces. The lenght is of 24 mt. It accomodates up to 10 persons, 4 crew members, with a good service.

| members, mara good sen |                                                                                                                                                |
|------------------------|------------------------------------------------------------------------------------------------------------------------------------------------|
| Flag                   | Italy                                                                                                                                          |
| Year of Construction   | 2007                                                                                                                                           |
| Loa                    | 24.00                                                                                                                                          |
| Beam                   | 7.40                                                                                                                                           |
| Draft                  | 3.00                                                                                                                                           |
| Rigging                | Schooner                                                                                                                                       |
| Displacement           | 140                                                                                                                                            |
| Hull                   | Iroko, Mahogany and Teak                                                                                                                       |
| Sail area              |                                                                                                                                                |
| Engine                 | 450 Hp Iveco Aifo Marine                                                                                                                       |
| Speed                  | 9 knots (cruise); 12 knots max                                                                                                                 |
| Generator              | 2 x 25KwA Mitsubishi                                                                                                                           |
| Air conditioned        | In all spaces                                                                                                                                  |
| Equipment              | VHF, GPS, radar, auto pilot, bow thruster, inverter, compass, depth sounde, tender 5 mt with<br>outboard engine 50 Hp Yamaha, safety equipment |
| Water maker            | 280 lt/h                                                                                                                                       |
| Fuel                   | 4.000                                                                                                                                          |
| Fresh Water            | 10.000                                                                                                                                         |
| Holding                | 5.000                                                                                                                                          |
| Guest Cabins           | 5 double                                                                                                                                       |
| Bathroom               | 7 whit shower cube                                                                                                                             |
| Crew                   | Captain, cook, seaman and hostess                                                                                                              |
| Crew cabin             | 2                                                                                                                                              |
| Supplies               | Tv, music system, washing machine, dish washer, gas cooker and oven, microwave, ice machine, canoes, snorkelling equipment                     |