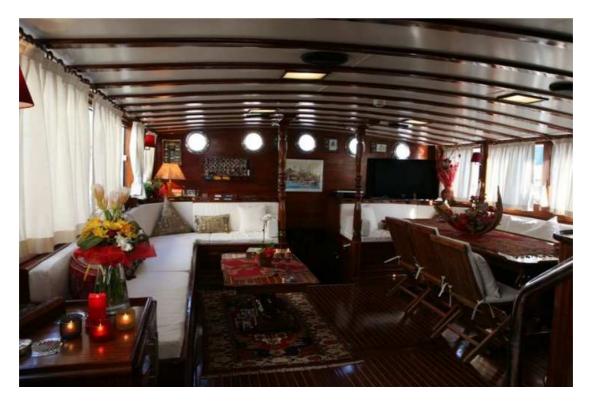

Elegant Turkish Gulet with wide and comfortable spaces. The lenght is of 24 mt. It accomodates up to 10 persons, 4 crew members, with a good service.

| members, mara good sen |                                                                                                                                                |
|------------------------|------------------------------------------------------------------------------------------------------------------------------------------------|
| Flag                   | Italy                                                                                                                                          |
| Year of Construction   | 2007                                                                                                                                           |
| Loa                    | 24.00                                                                                                                                          |
| Beam                   | 7.40                                                                                                                                           |
| Draft                  | 3.00                                                                                                                                           |
| Rigging                | Schooner                                                                                                                                       |
| Displacement           | 140                                                                                                                                            |
| Hull                   | Iroko, Mahogany and Teak                                                                                                                       |
| Sail area              |                                                                                                                                                |
| Engine                 | 450 Hp Iveco Aifo Marine                                                                                                                       |
| Speed                  | 9 knots (cruise); 12 knots max                                                                                                                 |
| Generator              | 2 x 25KwA Mitsubishi                                                                                                                           |
| Air conditioned        | In all spaces                                                                                                                                  |
| Equipment              | VHF, GPS, radar, auto pilot, bow thruster, inverter, compass, depth sounde, tender 5 mt with<br>outboard engine 50 Hp Yamaha, safety equipment |
| Water maker            | 280 lt/h                                                                                                                                       |
| Fuel                   | 4.000                                                                                                                                          |
| Fresh Water            | 10.000                                                                                                                                         |
| Holding                | 5.000                                                                                                                                          |
| Guest Cabins           | 5 double                                                                                                                                       |
| Bathroom               | 7 whit shower cube                                                                                                                             |
| Crew                   | Captain, cook, seaman and hostess                                                                                                              |
| Crew cabin             | 2                                                                                                                                              |
| Supplies               | Tv, music system, washing machine, dish washer, gas cooker and oven, microwave, ice machine, canoes, snorkelling equipment                     |