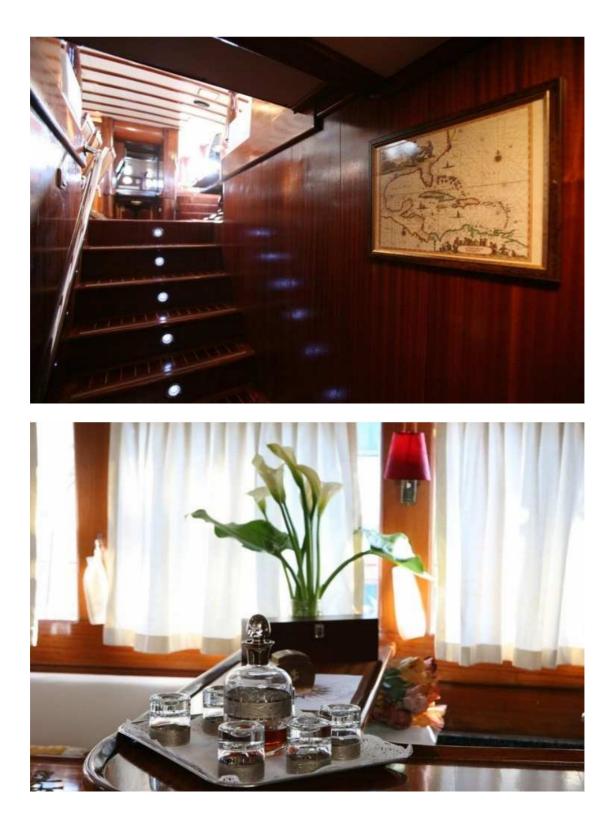

Elegant Turkish Gulet with wide and comfortable spaces. The lenght is of 24 mt. It accomodates up to 10 persons, 4 crew members, with a good service.

| members, mara good sen |                                                                                                                                                |
|------------------------|------------------------------------------------------------------------------------------------------------------------------------------------|
| Flag                   | Italy                                                                                                                                          |
| Year of Construction   | 2007                                                                                                                                           |
| Loa                    | 24.00                                                                                                                                          |
| Beam                   | 7.40                                                                                                                                           |
| Draft                  | 3.00                                                                                                                                           |
| Rigging                | Schooner                                                                                                                                       |
| Displacement           | 140                                                                                                                                            |
| Hull                   | Iroko, Mahogany and Teak                                                                                                                       |
| Sail area              |                                                                                                                                                |
| Engine                 | 450 Hp Iveco Aifo Marine                                                                                                                       |
| Speed                  | 9 knots (cruise); 12 knots max                                                                                                                 |
| Generator              | 2 x 25KwA Mitsubishi                                                                                                                           |
| Air conditioned        | In all spaces                                                                                                                                  |
| Equipment              | VHF, GPS, radar, auto pilot, bow thruster, inverter, compass, depth sounde, tender 5 mt with<br>outboard engine 50 Hp Yamaha, safety equipment |
| Water maker            | 280 lt/h                                                                                                                                       |
| Fuel                   | 4.000                                                                                                                                          |
| Fresh Water            | 10.000                                                                                                                                         |
| Holding                | 5.000                                                                                                                                          |
| Guest Cabins           | 5 double                                                                                                                                       |
| Bathroom               | 7 whit shower cube                                                                                                                             |
| Crew                   | Captain, cook, seaman and hostess                                                                                                              |
| Crew cabin             | 2                                                                                                                                              |
| Supplies               | Tv, music system, washing machine, dish washer, gas cooker and oven, microwave, ice machine, canoes, snorkelling equipment                     |