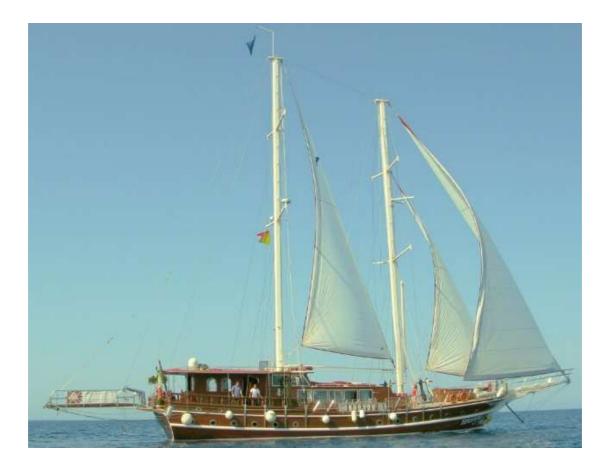

Elegant Turkish Gulet with wide and comfortable spaces. The lenght is of 24 mt. It accomodates up to 10 persons, 4 crew members, with a good service.

| members, mara good sen |                                                                                                                                                |
|------------------------|------------------------------------------------------------------------------------------------------------------------------------------------|
| Flag                   | Italy                                                                                                                                          |
| Year of Construction   | 2007                                                                                                                                           |
| Loa                    | 24.00                                                                                                                                          |
| Beam                   | 7.40                                                                                                                                           |
| Draft                  | 3.00                                                                                                                                           |
| Rigging                | Schooner                                                                                                                                       |
| Displacement           | 140                                                                                                                                            |
| Hull                   | Iroko, Mahogany and Teak                                                                                                                       |
| Sail area              |                                                                                                                                                |
| Engine                 | 450 Hp Iveco Aifo Marine                                                                                                                       |
| Speed                  | 9 knots (cruise); 12 knots max                                                                                                                 |
| Generator              | 2 x 25KwA Mitsubishi                                                                                                                           |
| Air conditioned        | In all spaces                                                                                                                                  |
| Equipment              | VHF, GPS, radar, auto pilot, bow thruster, inverter, compass, depth sounde, tender 5 mt with<br>outboard engine 50 Hp Yamaha, safety equipment |
| Water maker            | 280 lt/h                                                                                                                                       |
| Fuel                   | 4.000                                                                                                                                          |
| Fresh Water            | 10.000                                                                                                                                         |
| Holding                | 5.000                                                                                                                                          |
| Guest Cabins           | 5 double                                                                                                                                       |
| Bathroom               | 7 whit shower cube                                                                                                                             |
| Crew                   | Captain, cook, seaman and hostess                                                                                                              |
| Crew cabin             | 2                                                                                                                                              |
| Supplies               | Tv, music system, washing machine, dish washer, gas cooker and oven, microwave, ice machine, canoes, snorkelling equipment                     |