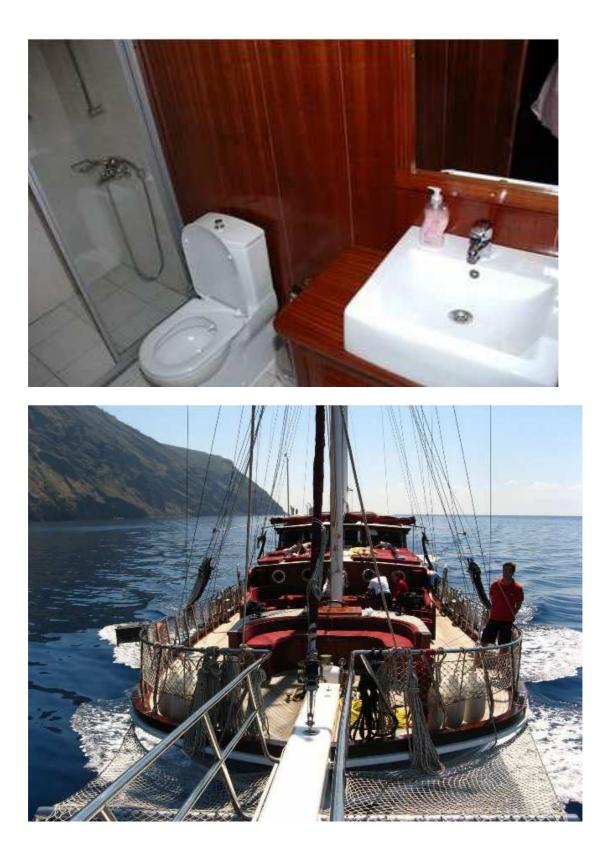

Elegant Turkish Gulet with wide and comfortable spaces. The lenght is of 24 mt. It accomodates up to 10 persons, 4 crew members, with a good service.

| members, mara good sen |                                                                                                                                                |
|------------------------|------------------------------------------------------------------------------------------------------------------------------------------------|
| Flag                   | Italy                                                                                                                                          |
| Year of Construction   | 2007                                                                                                                                           |
| Loa                    | 24.00                                                                                                                                          |
| Beam                   | 7.40                                                                                                                                           |
| Draft                  | 3.00                                                                                                                                           |
| Rigging                | Schooner                                                                                                                                       |
| Displacement           | 140                                                                                                                                            |
| Hull                   | Iroko, Mahogany and Teak                                                                                                                       |
| Sail area              |                                                                                                                                                |
| Engine                 | 450 Hp Iveco Aifo Marine                                                                                                                       |
| Speed                  | 9 knots (cruise); 12 knots max                                                                                                                 |
| Generator              | 2 x 25KwA Mitsubishi                                                                                                                           |
| Air conditioned        | In all spaces                                                                                                                                  |
| Equipment              | VHF, GPS, radar, auto pilot, bow thruster, inverter, compass, depth sounde, tender 5 mt with<br>outboard engine 50 Hp Yamaha, safety equipment |
| Water maker            | 280 lt/h                                                                                                                                       |
| Fuel                   | 4.000                                                                                                                                          |
| Fresh Water            | 10.000                                                                                                                                         |
| Holding                | 5.000                                                                                                                                          |
| Guest Cabins           | 5 double                                                                                                                                       |
| Bathroom               | 7 whit shower cube                                                                                                                             |
| Crew                   | Captain, cook, seaman and hostess                                                                                                              |
| Crew cabin             | 2                                                                                                                                              |
| Supplies               | Tv, music system, washing machine, dish washer, gas cooker and oven, microwave, ice machine, canoes, snorkelling equipment                     |