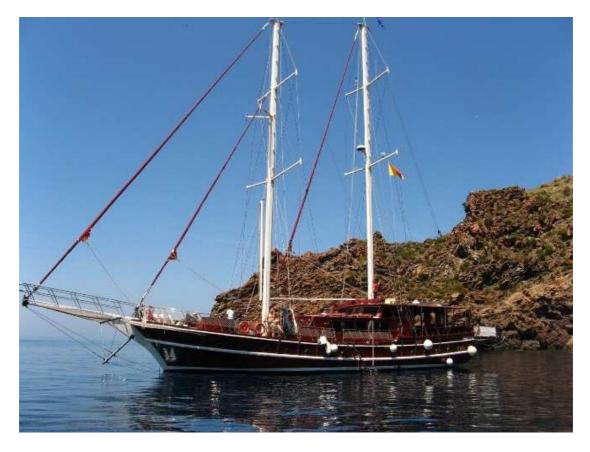

Elegant Turkish Gulet with wide and comfortable spaces. The lenght is of 24 mt. It accomodates up to 10 persons, 4 crew members, with a good service.

| members, mara good sen |                                                                                                                                                |
|------------------------|------------------------------------------------------------------------------------------------------------------------------------------------|
| Flag                   | Italy                                                                                                                                          |
| Year of Construction   | 2007                                                                                                                                           |
| Loa                    | 24.00                                                                                                                                          |
| Beam                   | 7.40                                                                                                                                           |
| Draft                  | 3.00                                                                                                                                           |
| Rigging                | Schooner                                                                                                                                       |
| Displacement           | 140                                                                                                                                            |
| Hull                   | Iroko, Mahogany and Teak                                                                                                                       |
| Sail area              |                                                                                                                                                |
| Engine                 | 450 Hp Iveco Aifo Marine                                                                                                                       |
| Speed                  | 9 knots (cruise); 12 knots max                                                                                                                 |
| Generator              | 2 x 25KwA Mitsubishi                                                                                                                           |
| Air conditioned        | In all spaces                                                                                                                                  |
| Equipment              | VHF, GPS, radar, auto pilot, bow thruster, inverter, compass, depth sounde, tender 5 mt with<br>outboard engine 50 Hp Yamaha, safety equipment |
| Water maker            | 280 lt/h                                                                                                                                       |
| Fuel                   | 4.000                                                                                                                                          |
| Fresh Water            | 10.000                                                                                                                                         |
| Holding                | 5.000                                                                                                                                          |
| Guest Cabins           | 5 double                                                                                                                                       |
| Bathroom               | 7 whit shower cube                                                                                                                             |
| Crew                   | Captain, cook, seaman and hostess                                                                                                              |
| Crew cabin             | 2                                                                                                                                              |
| Supplies               | Tv, music system, washing machine, dish washer, gas cooker and oven, microwave, ice machine, canoes, snorkelling equipment                     |