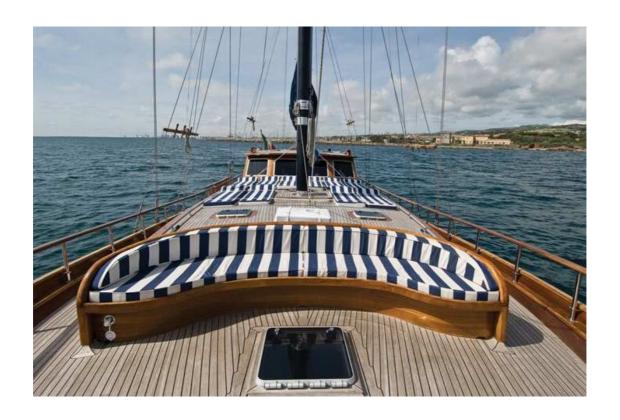

Elegant model of Turkish Gulet. It offers wide and comfortable spaces with air conditioned in all spaces. The length is of 26 mt. It accomodates up to 8 persons, 3 crew members, with a good service.

 Flag
 Italy