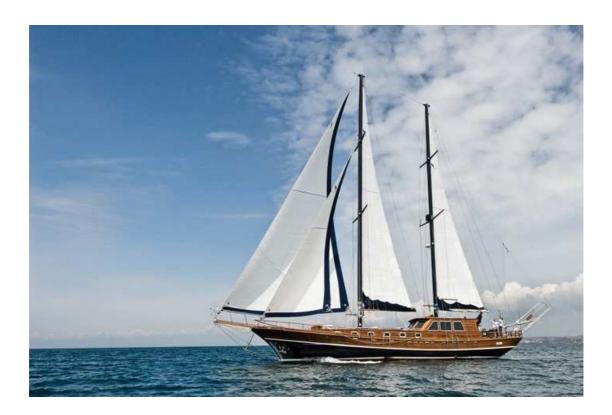

Elegant model of Turkish Gulet. It offers wide and comfortable spaces with air conditioned in all spaces. The length is of 26 mt. It accomodates up to 8 persons, 3 crew members, with a good service.

 Flag
 Italy

 Year of Construction
 2006

 Loa
 26.00

 Beam
 6.36

 Draft
 2.90

 Rigging
 Ketch

 Displacement
 76

Hull Mohogany laminated

Sail area -