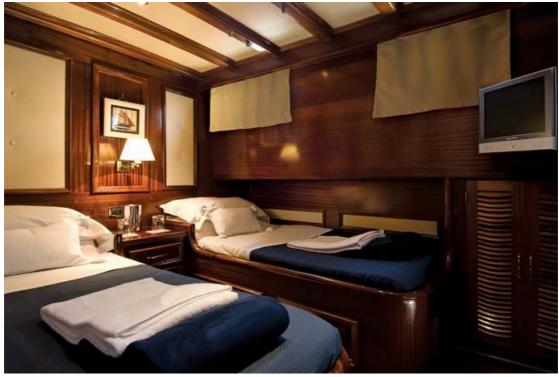

 Fuel
 5.000

 Fresh Water
 5.000

 Holding
 2.150

Guest Cabins 2 master and 2 twin

Bathroom 5 with shower cube

Crew Captain, cook and seaman

Crew cabin

Supplies Plasma Tv, Dvd, stereo system, ice maker, snorkelling equipment, canoe