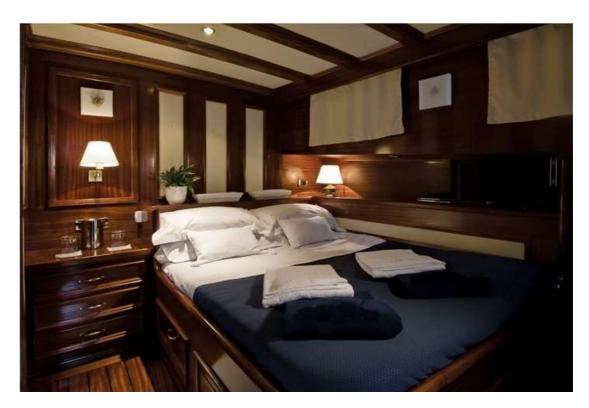

 Fuel
 5.000

 Fresh Water
 5.000

 Holding
 2.150

Guest Cabins 2 master and 2 twin

Bathroom 5 with shower cube

Crew Captain, cook and seaman

Crew cabin

Supplies Plasma Tv, Dvd, stereo system, ice maker, snorkelling equipment, canoe