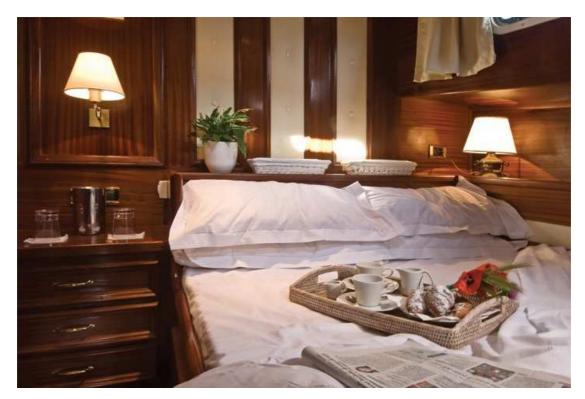

Elegant model of Turkish Gulet. It offers wide and comfortable spaces with air conditioned in all spaces. The length is of 26 mt. It accomodates up to 8 persons, 3 crew members, with a good service.

 Flag
 Italy

 Fuel
 5.000

 Fresh Water
 5.000

 Holding
 2.150

Guest Cabins 2 master and 2 twin

Bathroom 5 with shower cube

Crew Captain, cook and seaman

Crew cabin

Supplies Plasma Tv, Dvd, stereo system, ice maker, snorkelling equipment, canoe