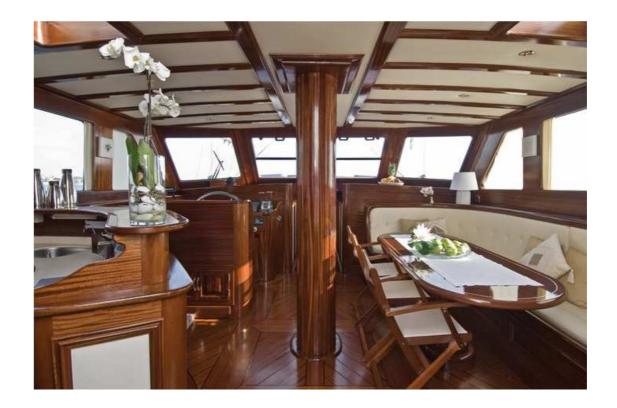

 Fuel
 5.000

 Fresh Water
 5.000

 Holding
 2.150

Guest Cabins 2 master and 2 twin

Bathroom 5 with shower cube

Crew Captain, cook and seaman

Crew cabin

Supplies Plasma Tv, Dvd, stereo system, ice maker, snorkelling equipment, canoe